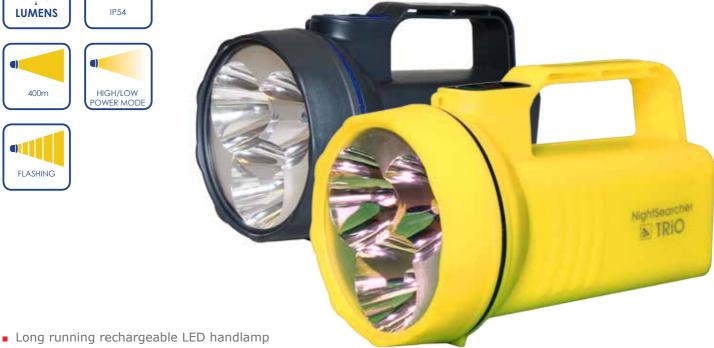

## National Na

- 400 metre beam distance
- 230 lumens
- 3 light modes: high, low and flashing
- Wrist strap
- Supplied with a mains charger and vehicle charger, shoulder strap and wall bracket
- Battery charging indicator (red to green)
- Available in dark grey or Hi-Vis yellow

## TRIO 230 LI-ION

The TRIO is now upgraded to Li-ion technology reducing the weight and eliminating the need for battery management. With a long range beam of up to 400m, the TRIO is ideal for Patrolling, Security Guards, Search & Rescue, and with robust construction it's durable enough for all applications. The TRIO features an emergency function to automatically illuminate in the event of a power cut. It can be mounted on walls or vehicles using the bracket supplied.