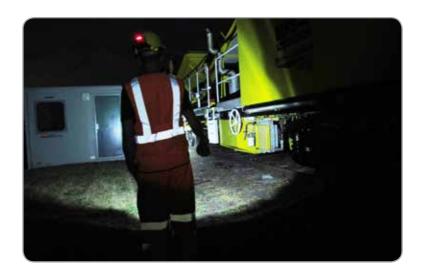

## TRIO 230 LI-ION

The TRIO is now upgraded to Li-ion technology reducing the weight and eliminating the need for battery management. With a long range beam of up to 400m, the TRIO is ideal for Patrolling, Security Guards, Search & Rescue, and with robust construction it's durable enough for all applications. The TRIO features an emergency function to automatically illuminate in the event of a power cut. It can be mounted on walls or vehicles using the bracket supplied.