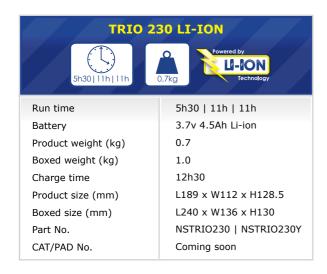

## National Na

- 400 metre beam distance
- 230 lumens
- 3 light modes: high, low and flashing
- Wrist strap
- Supplied with a mains charger and vehicle charger, shoulder strap and wall bracket
- Battery charging indicator (red to green)
- Available in dark grey or Hi-Vis yellow

## TRIO 230 LI-ION

The TRIO is now upgraded to Li-ion technology reducing the weight and eliminating the need for battery management. With a long range beam of up to 400m, the TRIO is ideal for Patrolling, Security Guards, Search & Rescue, and with robust construction it's durable enough for all applications. The TRIO features an emergency function to automatically illuminate in the event of a power cut. It can be mounted on walls or vehicles using the bracket supplied.