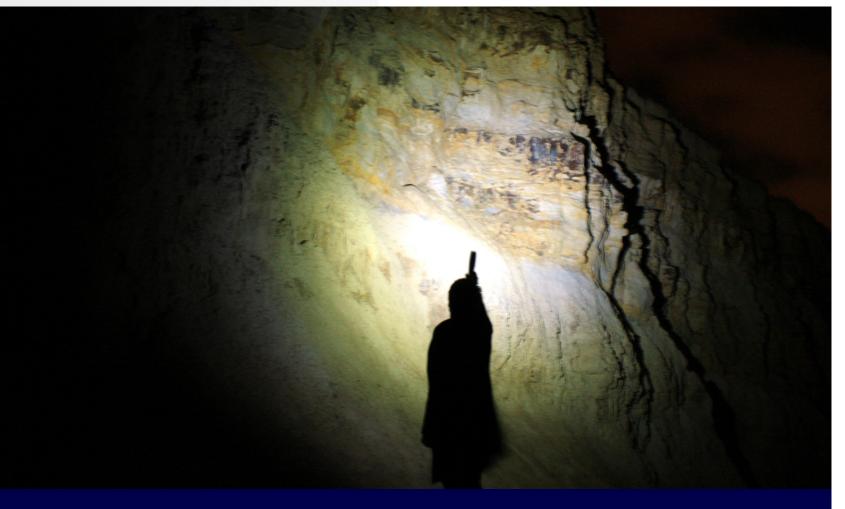

3 LED

Rechargeable LED Inspection Light

With 2 selectable modes, lamp features a high intensity flood inspection via 2x 1W LED and a spot beam via 1W LED torch function. The integrated magnetic back and foldable hanging hook allow a choice of mounting options.