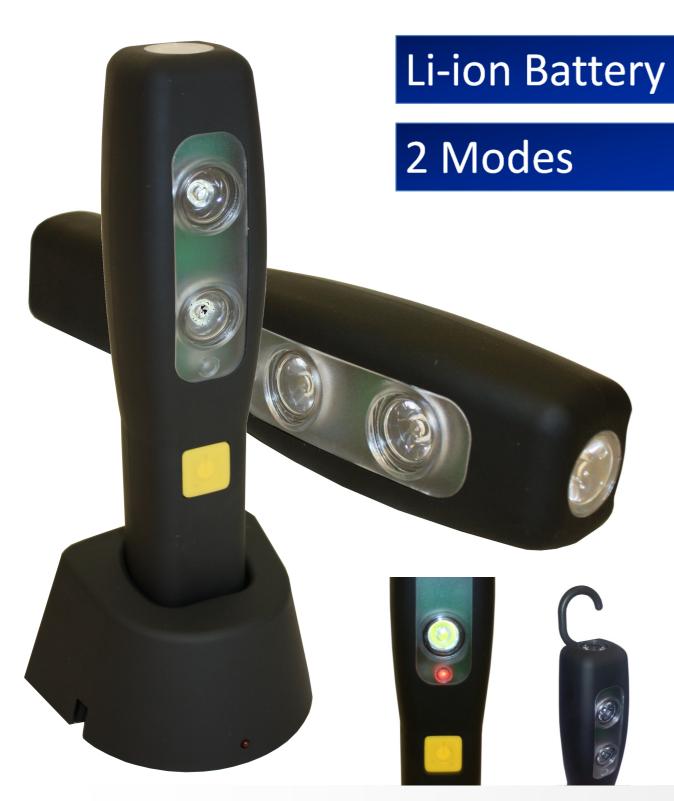

3 LED

Rechargeable LED Inspection Light

With 2 selectable modes, lamp features a high intensity flood inspection via 2x 1W LED and a spot beam via 1W LED torch function. The integrated magnetic back and foldable hanging hook allow a choice of mounting options.

Powered by a high capacity Lithium-ion battery, running for up to 7h per charge. Li-ion ensures maximum life performance, with low charge maintenance and no memory effect. The charging base can be mounted to walls or worktops and will recharge the lamp in under 4h.

Rechargeable and cordless light Housed in heavy duty rubber casing with a virtually unbreakable polycarbonate lens, it is shock, water and oil resistant with an IP54 rating.

Supplied with mounting base and mains charger.

- 200 lumens
- 2 Light modes; Full and Half power
- Mountable charging base
- Rechargeable Li-ion battery

- Battery charging indicator
- Integrated magnet
- Adjustable hanging hook
- IP54 Rated